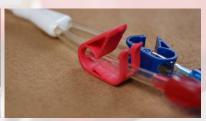

**C €** FDA reg number 3015532181

Fix the tube in the notch of the Replacement clamp. The clamp is now ready to use.

\*Replacement clamp is for temporary use only. A damaged catheter should always be replaced. Follow the instructions of your catheter supplier carefully.