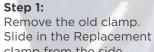

Replacement Clamp<sup>™</sup>

- Replacement clamp is a repair clamp for dialysis catheters\*.
- Replacement clamp makes it possible to replace a broken clamp on the dialysis catheter without removing the luer lock connector.
- New ergonomic design.
- Manufactured in Sweden.