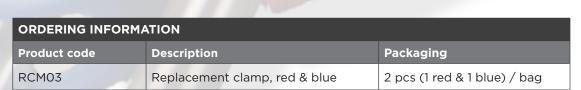

Replacement Clamp<sup>™</sup>

- Replacement clamp is a repair clamp for dialysis catheters\*.
- Replacement clamp makes it possible to replace a broken clamp on the dialysis catheter without removing the luer lock connector.
- New ergonomic design.
- Manufactured in Sweden.

**C €** FDA reg number 3015532181

Fix the tube in the notch of the Replacement clamp. The clamp is now ready to use.

\*Replacement clamp is for temporary use only. A damaged catheter should always be replaced. Follow the instructions of your catheter supplier carefully.